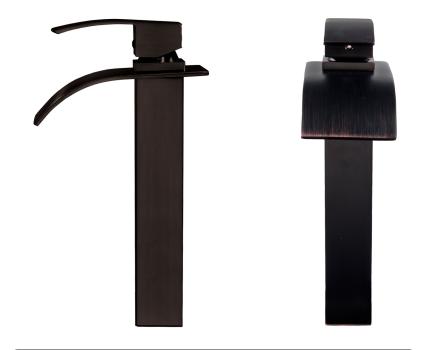

# GF-1360RBWS ECLIPSE Vessel Faucet, Oil Rubbed Bronze

| Requested By:      |  |
|--------------------|--|
| Propific Footures: |  |
| Specific Features: |  |

### STANDARD SPECIFICATIONS:

- Single handle control
- Solid brass construction
- High pressure ceramic cartridge
- Single hole deck mount installation
- Spout reach: 3.75-inches
- Spout height: 8-inches
- 1.5-inch mounting hole diameter
- cUPC and AB1953 low lead compliant
- ASME A112.18.1-1-2011/CSA B125.1-11
- NSF 61 and NSF 372 certified
- WaterSaver faucet