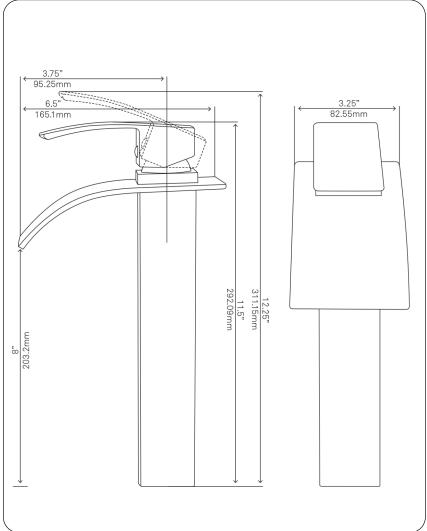

### STANDARD SPECIFICATIONS:

- Single handle control
- Solid brass construction
- High pressure ceramic cartridge
- Single hole deck mount installation
- Spout reach: 3.75-inches
- Spout height: 8-inches
- 1.5-inch mounting hole diameter
- cUPC and AB1953 low lead compliant
- ASME A112.18.1-1-2011/CSA B125.1-11
- NSF 61 and NSF 372 certified
- WaterSaver faucet